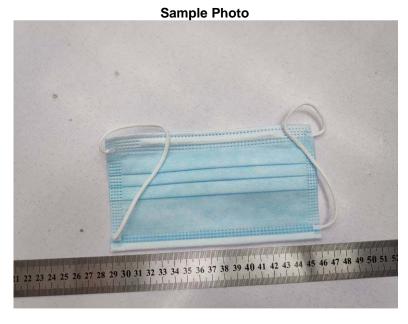

The following sample(s) was/were submitted and identified on behalf of the client as:

Sample Description (A)Disposable Medical Face Mask

Style No. G-175mm X 95mm

Composition (A)Non-woven fabric, Meltblown fabric

Sample Color (A)Blue

CHANGZHOU WASTON MEDICAL APPLIANCE CO., LTD. Manufacturer Supplier CHANGZHOU WASTON MEDICAL APPLIANCE CO., LTD.

Sample Receiving Date May 27, 2020

**Testing Period** May 27, 2020 - Jun 17, 2020